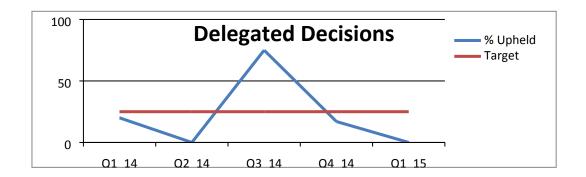

- 3. The annual target is that a maximum of 20% of appeals are upheld. The overall performance is 0% within target
- 4. Statistical analysis is attached

Dave Robinson

Regeneration and Delivery Manager

**Delegated Decisions** 

|         |        | 3      |           |        |
|---------|--------|--------|-----------|--------|
|         |        |        |           | %      |
| Quarter | Number | Upheld | Dismissed | Upheld |
| Q1_14   | 5      | 1      | 4         | 20     |
| Q2_14   | 7      | 0      | 7         | 0      |
| Q3_14   | 4      | 3      | 1         | 75     |
| Q4_14   | 6      | 1      | 5         | 17     |
| Q1_15   | 1      | 0      | 1         | 0      |