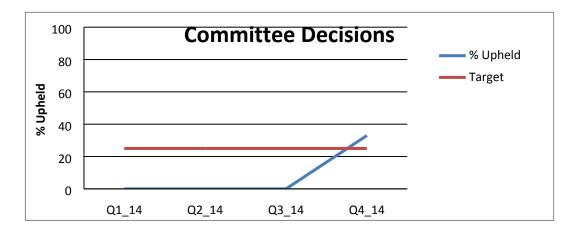

- 3. The annual target is that a maximum of 20% of appeals are upheld. The overall performance is 0% within target
- 4. Statistical analysis is attached

Dave Robinson

Regeneration and Delivery Manager

**Delegated Decisions** 

**Committee Decisions** 

|         |        |        |           | %      |
|---------|--------|--------|-----------|--------|
| Quarter | Number | Upheld | Dismissed | Upheld |
| Q1_14   | 0      | 0      | 0         | 0      |
| Q2_14   | 5      | 0      | 5         | 0      |
| Q3_14   | 0      | 0      | 0         | 0      |
| Q4_14   | 3      | 1      | 2         | 33     |
| Q1_15   | 2      | 0      | 2         | 0      |